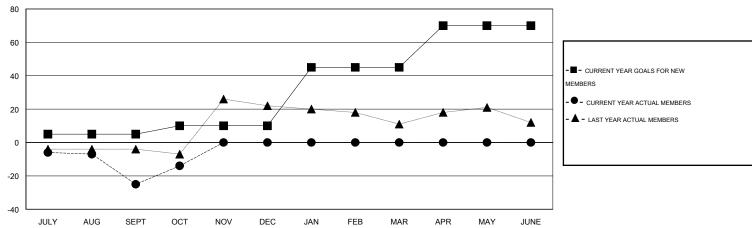

## GOALS AND ACTUAL MEMBERS CUMULATIVE

| DROPPED CLUBS: 1 |    | 15 CLUBS OF 26 ADDED 1 OR MORE | GENDER DISTRIBUTION  |                              |     |
|------------------|----|--------------------------------|----------------------|------------------------------|-----|
|                  |    | NEW MEMBERS                    | MALE<br>FEMALE       | 670 (73.06%)<br>247 (26.94%) |     |
| DROPPED MEMBERS  |    |                                | PLIMALE              | 217 (20.0170)                |     |
| DECEASED         | 7  | CLICK HERE FOR HEALTH          |                      |                              | 101 |
| CLUB CANCELLED 0 |    | ASSESSMENT DATA                | FAMILY UNIT MEMBERS  |                              | 131 |
| OTHER            | 48 |                                | HEAD OF HOUSEHOLD    |                              | 64  |
| TOTAL            | 55 |                                | NON-HEAD OF HOUSEHOL | 67                           |     |